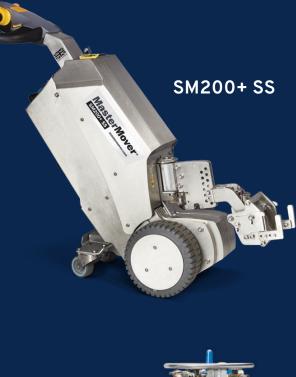

# **Electric Tugs**

Our electric tugs are battery operated and designed to reduce the stress of moving heavy equipment around your facility. Our stainless steel electric tugs are perfect for your cleanroom environment or biomanufacturing space.

#### Our Range of Electric Tugs Include,

- SM100 Plus: moves up to 2,600 lbs.
- SM200+ SS: moves up to 4,400 lbs.
- MasterHandler MH400+: moves up to 8,800 lbs.
- MT5/400+ SS: moves up to 8,800 lbs.
- MT20/1200+ SS: moves up to 26,000 lbs.