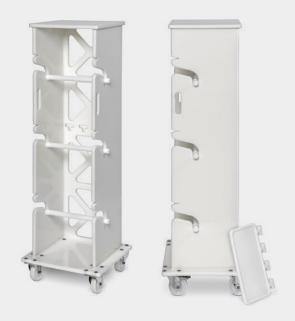

#### Lightweight Rigid Plastic Spool Trolley

Our spool trolleys offer tubing storage of multiple spools in a vertical tower to reduce your footprint. Trolleys come complete with a work shelf on the rear for cutting necessary lengths and final prep of connectors.