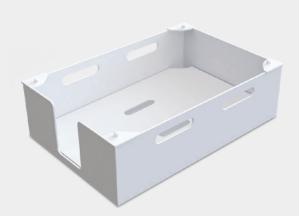

#### UV Stabilized 2D Tray

Our ALLpaQ UV Stabilized 2D Trays eliminate the threat of cellular structure damage to your 2D bioprocessing bags from high levels of harmful UV light.

#### Lightweight Rigid Plastic 2D Bag Tray

Enhance individual and manifold bag handling in your biopharma manufacturing processes with our ALLpaQ 2D Bag Trays.