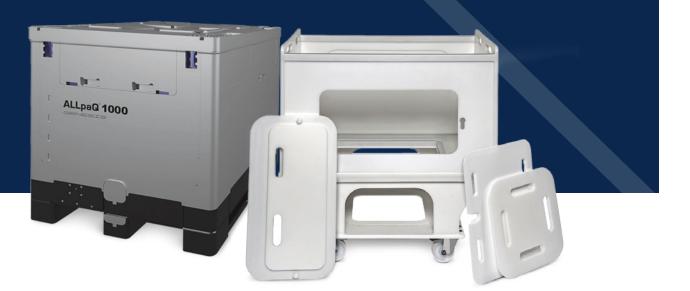

#### **Cleanroom** Bioprocess Containers

Our AllpaQ Cleanroom Bioprocessing Rigid Containers can help optimize your bioprocessing storage for media & buffer for your cleanroom environment.

#### Shipping Bioprocess Containers

Our AllpaQ Genesis Shipping Containers are the most efficient way to ship fluid while protecting your assembly.

#### **Topdrain** Bioprocess Containers

Our AllpaQ Topdrain Bioprocessing Rigid Containers can help optimize your bioprocessing storage for media & buffer for your cleanroom environment.

#### **Rigid Polypropylene** Bioprocess Containers

Our AllpaQ Rigid Liquid Bioprocess Containers are created specifically for use in a cleanroom environment for the safe and easy transportation of fluids.