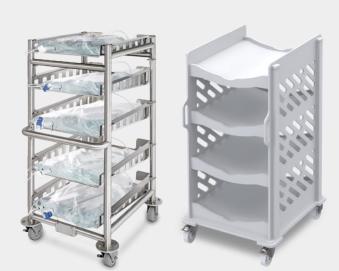

#### Stainless Steel & Rigid Plastic Harvest Carts

Our harvest carts will optimize the storage and handling of your 2D bioprocessing bags, while also allowing for more manageable and smoother fluid drainage.

#### UV Stabilized 2D Tray

Our ALLpaQ UV Stabilized 2D Trays eliminate the threat of cellular structure damage to your 2D bioprocessing bags from high levels of harmful UV light.

#### Lightweight Rigid Plastic 2D Bag Tray

Enhance individual and manifold bag handling in your biopharma manufacturing processes with our ALLpaQ 2D Bag Trays.