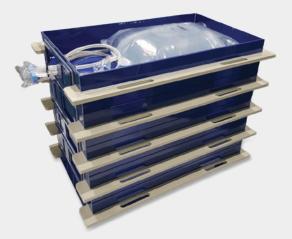

#### **Cleanroom** Bioprocess Containers

Our AllpaQ Cleanroom Bioprocessing Rigid Containers can help optimize your bioprocessing storage for media & buffer for your cleanroom environment.

#### **Rigid Polypropylene** Bioprocess Containers

Our AllpaQ Rigid Liquid Bioprocess Containers are created specifically for use in a cleanroom environment for the safe and easy transportation of fluids.

#### Stackable and Collapsible Save valuable space

Save valuable space in your environment

Easy Movement Easily load or unload with forklift or pallet jack