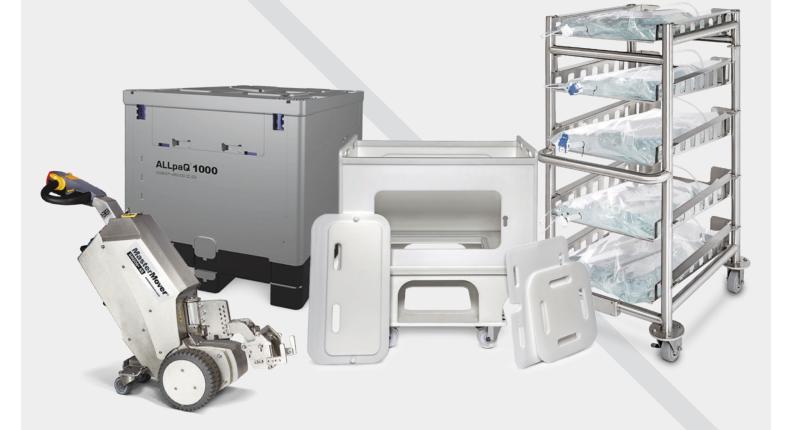

# Media & Buffer Storage and Handling Solutions

HPNE has a wide range of solutions to help optimize the storage and handling of your media & buffer. Our wide range of solutions including electric tugs, 2D bag storage systems, stainless steel and rigid plastic harvest carts, as well as spool trolleys, will cater to your specific needs.