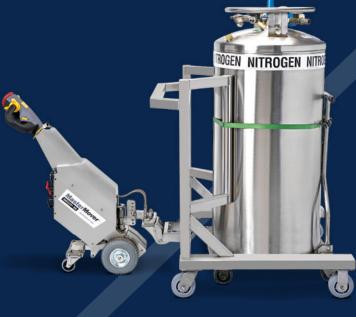

## MaxxMover

Our MaxxMover is a cylinder cart designed for the effortless transportation of drums and tanks in a biopharmaceutical cleanroom environment.

- Use an electric tug to move barrels and cylinders
- Optional stainless steel frame
- MasterMover coupling standard