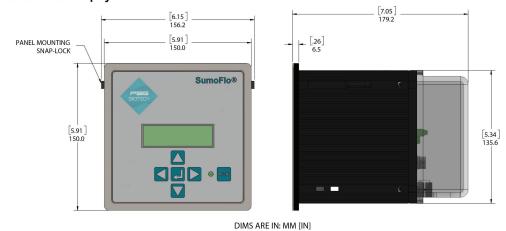

offers re-zero and reset the totalizer capabilities form the front of the display panel. Available in either panel mounted or table-top version, the display transmitter is a durable component, that can be reused since it has no contact with fluids. The SumoFlo Integral Display Transmitter provides users with instantaneous process metrics, enabling operator to identify and respond to process variations and failures quicker with less wasted time and materials.

## Specifications:

- 144 x144 mm panel mounted display
- Tabletop version of transmitter also available
- Four line display
- Re-zero and reset the totalizer functions accessed from the front panel



<sup>\*</sup> Density functionality is not available on SumoFlo® CPFM-8103-U08 model.

## **DIMENSIONS**

## **CELE-8103-D Display**



## SUMOFLO FLOW RATE RANGE



| SumoFlo Flow Meter Models Supported |               |
|-------------------------------------|---------------|
| CSEN-8103-031                       | CSEN-8103-151 |
| CSEN-8103-062                       | CSEN-8103-152 |
| CSEN-8103-063                       | CSEN-8103-153 |
| CSEN-8103-082                       | CSEN-8103-U08 |

PBT-M-20004-F-01 © 2024 PSG®, a Dover company
Authorized PSG® Partner: