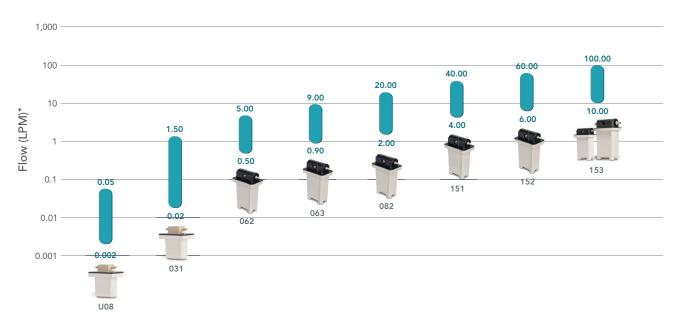

## SUMOFLO FLOW RATE RANGE

| SumoFlo Flow Meter Models Supported |               |
|-------------------------------------|---------------|
| CSEN-8103-031                       | CSEN-8103-151 |
| CSEN-8103-062                       | CSEN-8103-152 |
| CSEN-8103-063                       | CSEN-8103-153 |
| CSEN-8103-082                       | CSEN-8103-U08 |