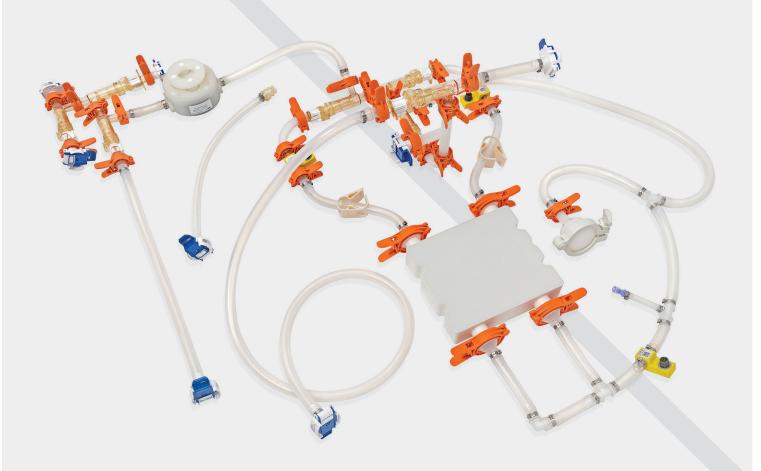

# **Our Library of Solutions**

HPNE acts as an extension of your team to bring your vision to life. Whether your needs are downstream or upstream, our countless years of industry experience enable us to supply flexible solutions to our customers utilizing our extensive component library. We offer a unique assembly process, with the ability to use components from any brand or company – without restriction. Unlike our competitors, we reduce the traditional wait times associated with adding parts to a component library, through our innovative internal processes.

| Build Your HPConnexx" Single-Use Tubing Assembly Bill of Material |          |        |              |    |              |   |                 |   |             |   |           |   |                      |
|-------------------------------------------------------------------|----------|--------|--------------|----|--------------|---|-----------------|---|-------------|---|-----------|---|----------------------|
| TUBING                                                            | + CONTAI | NERS - | + PUMP HEADS | +  | SENSORS      | + | CONNECTORS      | + | FILTERS     | + | VALVES    | + | FITTINGS             |
| Silicone                                                          | 2D b     | ag     | Diaphragm    |    | Pressure     |   | Aseptic         |   | Capsule     |   | Pinch     |   | Т                    |
| TPE                                                               | 3D b     | ag     | Centrifugal  |    | Flow         | ( | Quick Disconnec | : | Cartridge   |   | Clamp     |   | Υ                    |
| Braided                                                           | Bott     | le     | Dispensing   | Te | emperatur    | е | Hose Barb       | F | lollow Fibe | r | Diaphragn | 1 | Cross                |
| FEP                                                               | Centri   | uge    | Piston       | C  | Conductivity | / | TC              |   | Vent        |   | Check     |   | Elbow                |
| Pharmed                                                           | Flas     | k      |              |    | UV           |   |                 |   |             |   |           |   | Reducer/<br>Straight |
| PVC                                                               |          |        |              |    | Turbidity    |   |                 |   |             |   |           |   | Luer                 |