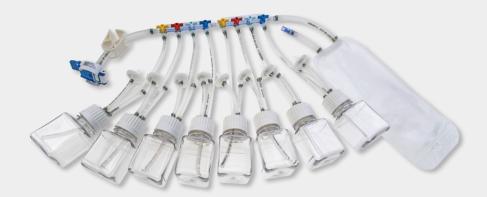

## **Fluid Management Applications**

HPConnexx<sup>™</sup> can be implemented across any aqueous-based biopharmaceutical GMP production process that has adopted the single-use format. Specific applications include:

Cell Culture Buffer + Media Prep

Fill-Finish
Final Formulation

Harvest Clarification

Tangential Flow Filtration
Virus Filtration
Sterile Filtration